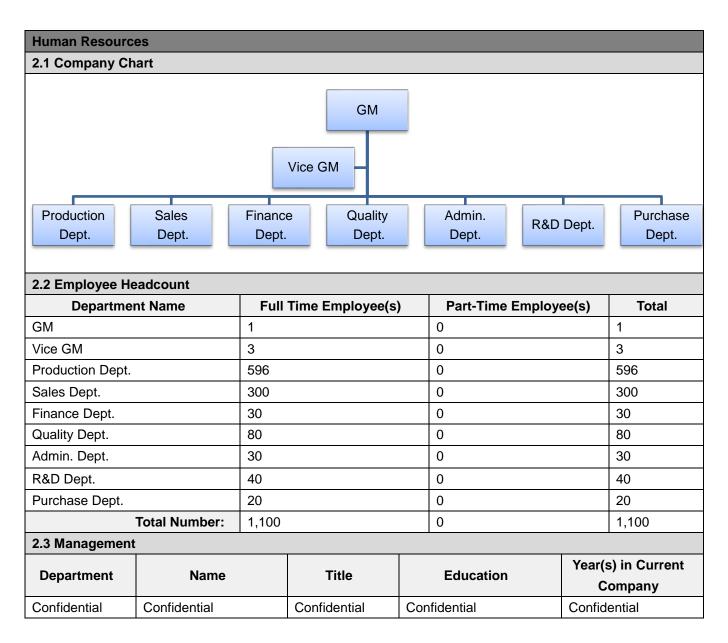

## **Section 2: Human Resources**

| Report No:  | 18420736_P+T | Report date:   | 23/Nov./2018 | Assessed By | Jeff Yu |          |         |
|-------------|--------------|----------------|--------------|-------------|---------|----------|---------|
| CONFIDENTIA | \L           | All Rights Res | served       |             |         | Page No: | 6 of 26 |